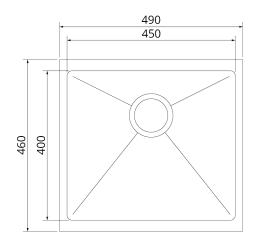

## **Product Specifications**

| Model         | Ashton100                                         |
|---------------|---------------------------------------------------|
| Finish        | Brushed stainless steel                           |
| Bowl Capacity | 35L bowls                                         |
| Material      | 1.0mm 304 Stainless Steel                         |
| Installation  | Drop in or undermount                             |
| Features      | Handmade finish                                   |
|               | R15 radius corners for easy cleaning              |
|               | Rear positioned round basket waste                |
|               | Acoustic absorbing lining                         |
|               | Matching accessories available                    |
| Warranty      | 25 years (refer to applicable warranty statement) |

Note: Drawings are not to scale and are for reference only. Specifications and sizes can be changed by the manufacturer without notice. Cut outs should be based on physical product measurements