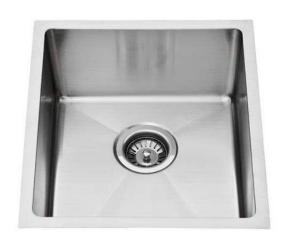

## **Ashton100** — Handcrafted single bowl

## **Product Specifications**

| Model         | Ashton100                                         |
|---------------|---------------------------------------------------|
| Finish        | Brushed stainless steel                           |
| Bowl Capacity | 35L bowls                                         |
| Material      | 1.0mm 304 Stainless Steel                         |
| Installation  | Drop in or undermount                             |
| Features      | Handmade finish                                   |
|               | R15 radius corners for easy cleaning              |
|               | Rear positioned round basket waste                |
|               | Acoustic absorbing lining                         |
|               | Matching accessories available                    |
| Warranty      | 25 years (refer to applicable warranty statement) |