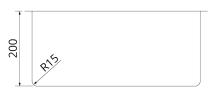

## **Product Specifications**

| Model         | Ashton100                                         |
|---------------|---------------------------------------------------|
| Finish        | Brushed stainless steel                           |
| Bowl Capacity | 35L bowls                                         |
| Material      | 1.0mm 304 Stainless Steel                         |
| Installation  | Drop in or undermount                             |
| Features      | Handmade finish                                   |
|               | R15 radius corners for easy cleaning              |
|               | Rear positioned round basket waste                |
|               | Acoustic absorbing lining                         |
|               | Matching accessories available                    |
| Warranty      | 25 years (refer to applicable warranty statement) |

Note: Drawings are not to scale and are for reference only. Specifications and sizes can be changed by the manufacturer without notice. Cut outs should be based on physical product measurements